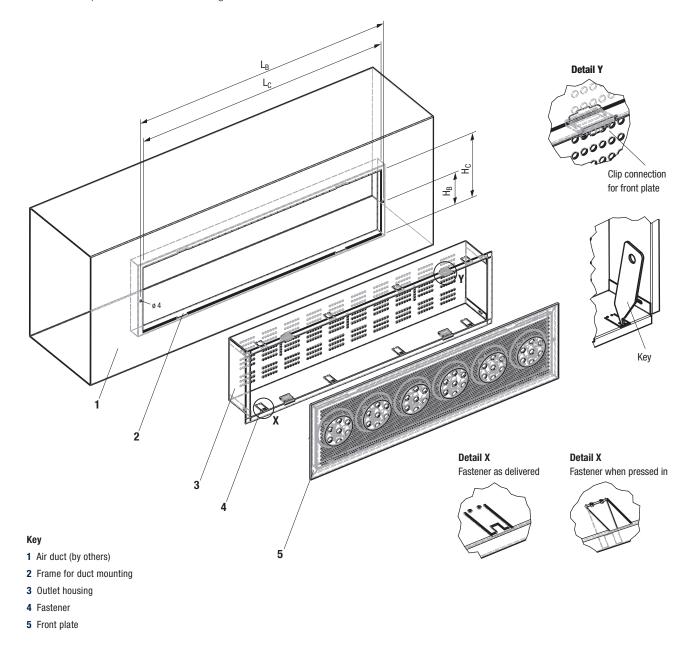

## Mounting instructions for broad multiplex outlet with frame for duct mounting

- 1 Make a cutout and boreholes in the duct wall (or check the existing cutout dimensions) according to Table on the right
- **2** Fasten the mounting frame to the duct wall from inside using 2 blind rivets ø 3.2
- 3 Insert the outlet housing into the mounting frame
- **4** Fasten the outlet housing to the mounting frame by pressing in the fasteners using the provided key (shown below) or another suitable tool
- 5 Fit the front plate onto the outlet housing

| Nominal<br>length | Duct cutout    |                |        | Duct boreholes |                |        |
|-------------------|----------------|----------------|--------|----------------|----------------|--------|
|                   | L <sub>C</sub> | H <sub>C</sub> |        | L <sub>B</sub> | H <sub>B</sub> |        |
|                   |                | 1 row          | 2 rows |                | 1 row          | 2 rows |
| 600               | 557            |                |        | 566            |                |        |
| 800               | 737            | 152            | 244    | 746            | 76             | 122    |
| 1,000             | 917            |                |        | 926            |                |        |