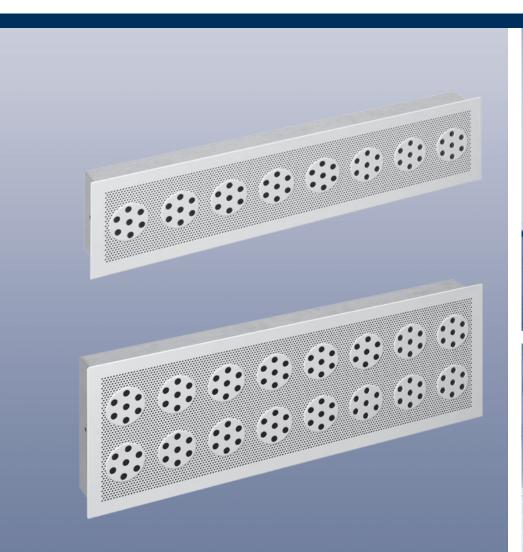

**Broad multiplex outlet BF-V....** 

Accessory

## Frame for duct mounting

## Mounting instructions for broad multiplex outlet with frame for duct mounting

- 1 Make a cutout and boreholes in the duct wall (or check the existing cutout dimensions) according to Table on the right
- **2** Fasten the mounting frame to the duct wall from inside using 2 blind rivets ø 3.2
- 3 Insert the outlet housing into the mounting frame
- **4** Fasten the outlet housing to the mounting frame by pressing in the fasteners using the provided key (shown below) or another suitable tool
- 5 Fit the front plate onto the outlet housing

| Nominal<br>length | Duct cutout    |                |        | Duct boreholes |                |        |
|-------------------|----------------|----------------|--------|